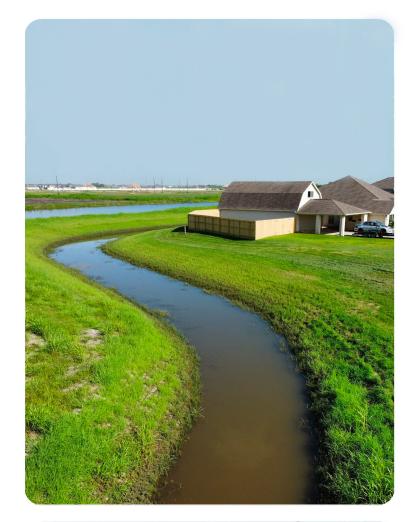

## Lakeland Residential Development Project

**Location:** Manvel, Texas **Product and Quantity:** Flexamat<sup>®</sup>- 36,000 ft<sup>2</sup>

Installation Date: December 2013 Application: Channel Overflow Structure

## **Owner:** Brazoria Drainage District #3

The City of Manvel's drainage system for the new 649home development faced a challenge in managing increased runoff while optimizing land use. S-shaped drainage curves were necessary for space, but they introduced the risk of erosion due to turbulence. Initially, a more expensive articulated block system was planned to address erosion concerns. However, Flexamat®, a flexible erosion control solution, was selected as the more economical and efficient alternative. Flexamat® not only provides robust erosion protection but also promotes vegetation growth, creating a reinforced system where the vegetation and Flexamat<sup>®</sup> work together to strengthen the natural channel. Over the years, the system has shown excellent performance, with healthy vegetation growth, easy maintenance (even allowing for regular mowing). Flexamat® protected the banks through severe rainfall and flooding. Its costeffectiveness and durability make it a favorite solution for civil engineers in land development projects.