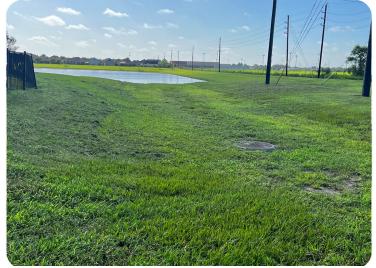

## Lakeland Residential Development Project

**Location:** Manvel, Texas **Product and Quantity:** Flexamat<sup>®</sup>- 36,000 ft<sup>2</sup>

Installation Date: December 2013 Application: Channel Overflow Structure

## **Owner:** Brazoria Drainage District #3

The City of Manvel's drainage system for the new 649home development faced a challenge in managing increased runoff while optimizing land use. S-shaped drainage curves were necessary for space, but they introduced the risk of erosion due to turbulence. Initially, a more expensive articulated block system was planned to address erosion concerns. However, Flexamat®, a flexible erosion control solution, was selected as the more economical and efficient alternative. Flexamat® not only provides robust erosion protection but also promotes vegetation growth, creating a reinforced system where the vegetation and Flexamat<sup>®</sup> work together to strengthen the natural channel. Over the years, the system has shown excellent performance, with healthy vegetation growth, easy maintenance (even allowing for regular mowing). Flexamat® protected the banks through severe rainfall and flooding. Its costeffectiveness and durability make it a favorite solution for civil engineers in land development projects.