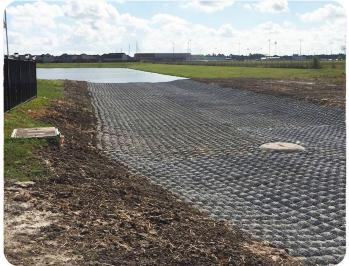

## Lakeland Residential Development Project

**Location:** Manvel, Texas **Product and Quantity:** Flexamat<sup>®</sup>- 36,000 ft<sup>2</sup>

Installation Date: December 2013 Application: Channel Overflow Structure

## **Owner:** Brazoria Drainage District #3

The City of Manvel's drainage system for the new 649home development faced a challenge in managing increased runoff while optimizing land use. S-shaped drainage curves were necessary for space, but they introduced the risk of erosion due to turbulence. Initially, a more expensive articulated block system was planned to address erosion concerns. However, Flexamat®, a flexible erosion control solution, was selected as the more economical and efficient alternative. Flexamat® not only provides robust erosion protection but also promotes vegetation growth, creating a reinforced system where the vegetation and Flexamat<sup>®</sup> work together to strengthen the natural channel. Over the years, the system has shown excellent performance, with healthy vegetation growth, easy maintenance (even allowing for regular mowing). Flexamat® protected the banks through severe rainfall and flooding. Its costeffectiveness and durability make it a favorite solution for civil engineers in land development projects.